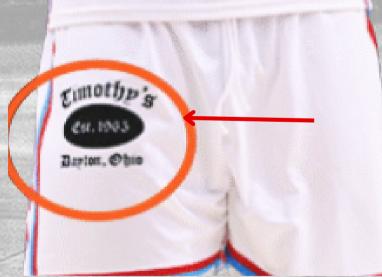

## 

FOUR DIFFERENT LOGO PLACEMENT **OPPORTUNITIES ARE AVAILABLE** 

\$10,000.00 \$5,000.00

## PONSOR LOGO PLACEMENT